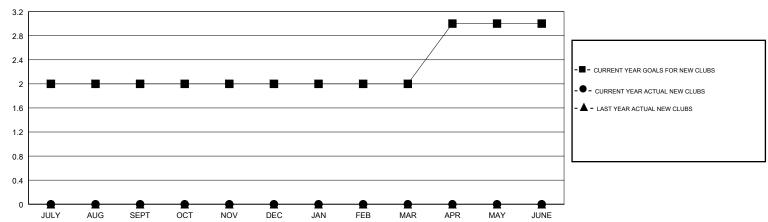

## LOCATION PENNSYLVANIA

**GMT CA** 

| Clubs                 |               |           |               | Members               |                           |                         |                                              |
|-----------------------|---------------|-----------|---------------|-----------------------|---------------------------|-------------------------|----------------------------------------------|
| RESULTS FOR 2018-2019 |               |           |               | RESULTS FOR 2018-2019 |                           |                         |                                              |
| QUARTER               | NEW CLUB GOAL | NEW CLUBS | DROPPED CLUBS | QUARTER               | MEMBER GROWTH NET<br>GOAL | MEMBER GROWTH<br>ACTUAL | DROPPED MEMBERS ACTUAL (including transfers) |
| JULY/AUG/SEPT         | 2             | 0         | 0             | JULY/AUG/SEPT         | 30                        | 7                       | 14                                           |
| OCT/NOV/DEC           | 0             | 0         | 0             | OCT/NOV/DEC           | -10                       | 0                       | 0                                            |
| JAN/FEB/MAR           | 0             | 0         | 0             | JAN/FEB/MAR           | -10                       | 0                       | 0                                            |
| APR/MAY/JUNE          | 1             | 0         | 0             | APR/MAY/JUNE          | 15                        | 0                       | 0                                            |

## GOALS AND ACTUAL NEW CLUBS CUMULATIVE

| -■- MEMBER GROWTH NET GOAL        |   |
|-----------------------------------|---|
| - ● - MEMBER GROWTH ACTUAL        |   |
| - ▲ - LAST YEAR MEMBERSHIP ACTUAL |   |
|                                   |   |
|                                   |   |
|                                   | _ |