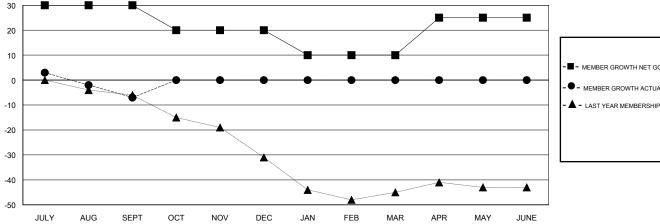

## LOCATION PENNSYLVANIA

**GMT CA** 

| Clubs                 |               |           |               | Members               |                           |                         |                                              |
|-----------------------|---------------|-----------|---------------|-----------------------|---------------------------|-------------------------|----------------------------------------------|
| RESULTS FOR 2018-2019 |               |           |               | RESULTS FOR 2018-2019 |                           |                         |                                              |
| QUARTER               | NEW CLUB GOAL | NEW CLUBS | DROPPED CLUBS | QUARTER               | MEMBER GROWTH NET<br>GOAL | MEMBER GROWTH<br>ACTUAL | DROPPED MEMBERS ACTUAL (including transfers) |
| JULY/AUG/SEPT         | 2             | 0         | 0             | JULY/AUG/SEPT         | 30                        | 7                       | 14                                           |
| OCT/NOV/DEC           | 0             | 0         | 0             | OCT/NOV/DEC           | -10                       | 0                       | 0                                            |
| JAN/FEB/MAR           | 0             | 0         | 0             | JAN/FEB/MAR           | -10                       | 0                       | 0                                            |
| APR/MAY/JUNE          | 1             | 0         | 0             | APR/MAY/JUNE          | 15                        | 0                       | 0                                            |

## GOALS AND ACTUAL NEW CLUBS CUMULATIVE

| -■- MEMBER GROWTH NET GOAL        |   |
|-----------------------------------|---|
| - ● - MEMBER GROWTH ACTUAL        |   |
| - ▲ - LAST YEAR MEMBERSHIP ACTUAL |   |
|                                   |   |
|                                   |   |
|                                   | _ |